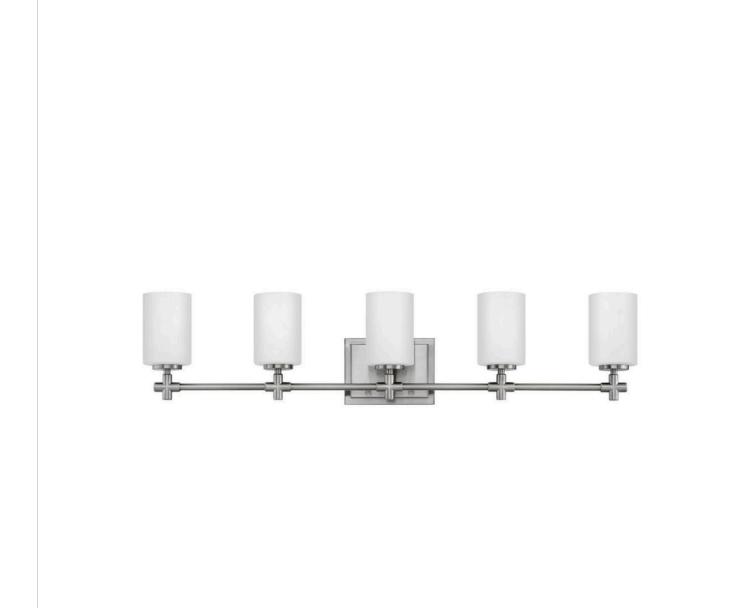

## **LAUREL**

**FIVE LIGHT VANITY** 

## 57555BN

Laurel's appealing form combines both traditional and transitional design elements. This collection is available in Polished Nickel or Brushed Nickel, and features etched opal glass shades and medium base lamping. Chic details, such as a precision die-cast cross reminiscent of a timeless faucet handle, and a cast stepped back plate, convey a lasting elegance.

**FINISH**: Brushed Nickel **GLASS**: Etched Opal

**WIDTH**: 35.8" **HEIGHT**: 8"

LIGHT SOURCE: LED Lamp, Socket

WATTAGE: 5-100w Incan. OR 5-17w Med. LED

**HINKLEY** 33000 Pin Oak Parkway Avon Lake, OH 44012 **PHONE: (440) 653-5500** Toll Free: 1 (800) 446-5539 hinkley.com