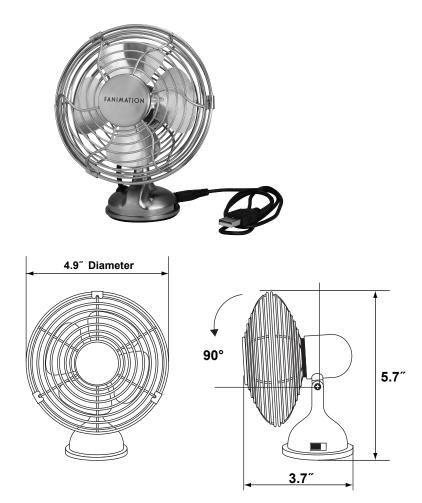

# **MINI BREEZE**

# FP6252BN USB Fan

| Available Finishes |                |
|--------------------|----------------|
| BN                 | Brushed Nickel |

Net Weight: 1.1 lbs

## **FEATURES:**

- Includes USB power cord
- · Vary angle blade pitch
- Ships fully assembled
- Adjustable range is up to 90 degree